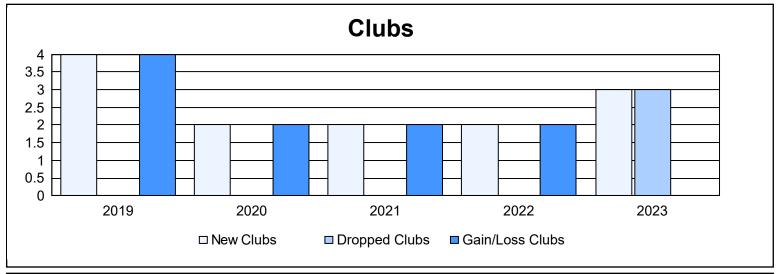

District 134 As of June 2023 Cumulative

| Year      | New<br>Clubs | Dropped<br>Clubs | Gain/<br>Loss<br>Clubs | New<br>Members | Charter<br>Members | Reinstate<br>Members | Transfer<br>Members | Total<br>Member<br>Added | Total<br>Members<br>Dropped | Gain/<br>Loss<br>Members |
|-----------|--------------|------------------|------------------------|----------------|--------------------|----------------------|---------------------|--------------------------|-----------------------------|--------------------------|
| 2018-2019 | 4            | 0                | 4                      | 45             | 91                 | 1                    | 0                   | 137                      | 42                          | 95                       |
| 2019-2020 | 2            | 0                | 2                      | 1              | 42                 | 0                    | 0                   | 43                       | 4                           | 39                       |
| 2020-2021 | 2            | 0                | 2                      | 0              | 41                 | 0                    | 0                   | 41                       | 22                          | 19                       |
| 2021-2022 | 2            | 0                | 2                      | 2              | 43                 | 0                    | 0                   | 45                       | 36                          | 9                        |
| 2022-2023 | 3            | 3                | 0                      | 72             | 69                 | 0                    | 0                   | 141                      | 105                         | 36                       |
| Average   | 3            | 1                | 2                      | 24             | 57                 | 0                    | 0                   | 81                       | 42                          | 40                       |