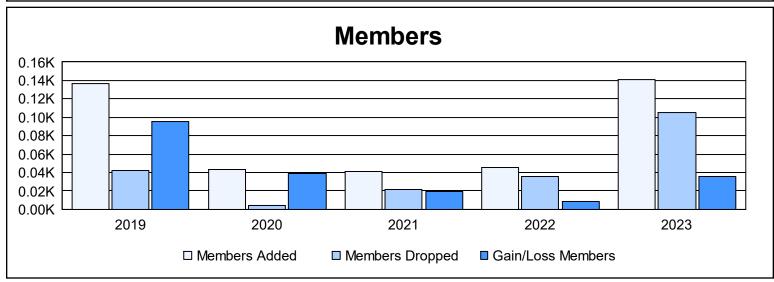

District 134 As of June 2023 Cumulative

| Year      | New<br>Clubs | Dropped<br>Clubs | Gain/<br>Loss<br>Clubs | New<br>Members | Charter<br>Members | Reinstate<br>Members | Transfer<br>Members | Total<br>Member<br>Added | Total<br>Members<br>Dropped | Gain/<br>Loss<br>Members |
|-----------|--------------|------------------|------------------------|----------------|--------------------|----------------------|---------------------|--------------------------|-----------------------------|--------------------------|
| 2018-2019 | 4            | 0                | 4                      | 45             | 91                 | 1                    | 0                   | 137                      | 42                          | 95                       |
| 2019-2020 | 2            | 0                | 2                      | 1              | 42                 | 0                    | 0                   | 43                       | 4                           | 39                       |
| 2020-2021 | 2            | 0                | 2                      | 0              | 41                 | 0                    | 0                   | 41                       | 22                          | 19                       |
| 2021-2022 | 2            | 0                | 2                      | 2              | 43                 | 0                    | 0                   | 45                       | 36                          | 9                        |
| 2022-2023 | 3            | 3                | 0                      | 72             | 69                 | 0                    | 0                   | 141                      | 105                         | 36                       |
| Average   | 3            | 1                | 2                      | 24             | 57                 | 0                    | 0                   | 81                       | 42                          | 40                       |